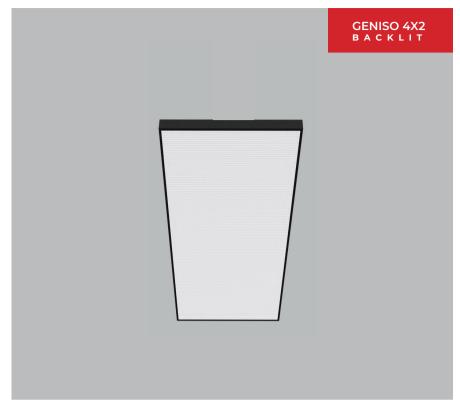

**GENSIO 4 X 2 BACKLIT** is a 4x2 feet led panel luminaire in aluminium housing and with premium powder coating finish.

Powered by high quality LED's with a binning tolerance of  $\leq$  3 SDCM and CRI  $\geq$  90. The luminaire maintains atleast 70% of its luminous flux after 50,000 operating hours, guaranteeing long term reliability. High efficiency Micro Prismatic diffuser provides uniform illumination.

With a standard size of 1195  $\times$  595 mm and with height of 60mm, this fixture is crafted for direct light distribution, making it ideal for professional applications.

Customisations in RAL finish, Wattages available as per request to enhance installation and functionality.