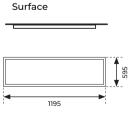

With a standard size of 1195  $\times$  595 mm and with height of 60mm, this fixture is crafted for direct light distribution, making it ideal for professional applications.

Customisations in RAL finish, Wattages available as per request to enhance installation and functionality.

### **Mounting Type**

Surface

### **Physical Dimensions**

**Length-** 1195mm **Width-** 595mm **Height-** 60mm